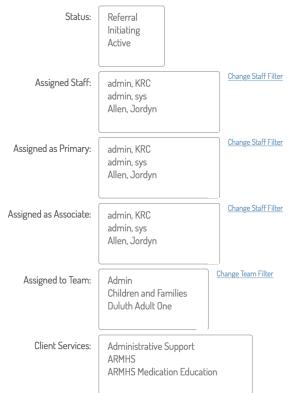

# **Registry Search**

Select from the options here to limit the search to status, providers, teams, or services.

21